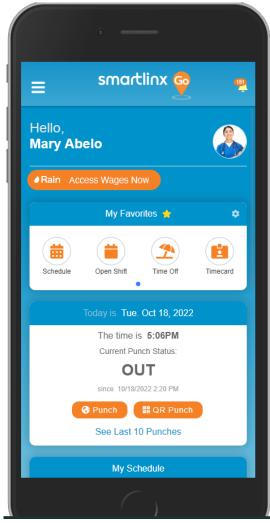

## Manage your work day with Go:

- See your weekly/monthly work schedule at a glance
- Swap shifts with co-workers
- Easily submit PTO requests
- Key employer information 24/7

## **♦** Rain Cash out when you clock out with Rain:

- Access your earned wages before payday
- Transfer funds anytime, after your shift
- Same day transfer to your bank

## **How to Get Started:**

- 1. Make sure you have the latest version of the Smartlinx Go app
- 2. Go to your Smartlinx Go app and tap "Access Wage Now" button
- 3. Download the Rain app
- 4. Follow the steps to create your Rain account
- 5. Check your available balance and transfer your earned wages into your bank account
- 6. Schedule your repayment to Rain on your payday