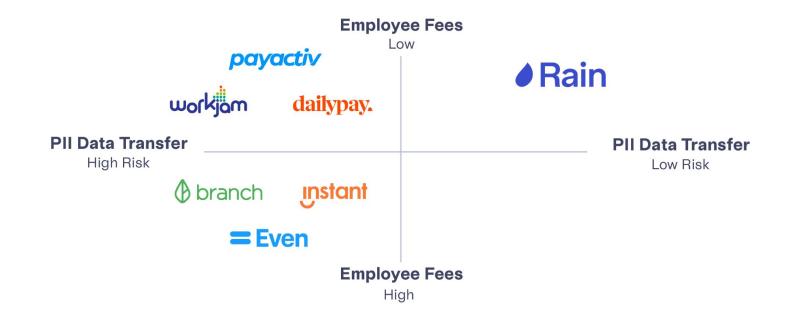

## Rain Outperforms Competitors on Price and Data Collection, Protecting You and Your Employees